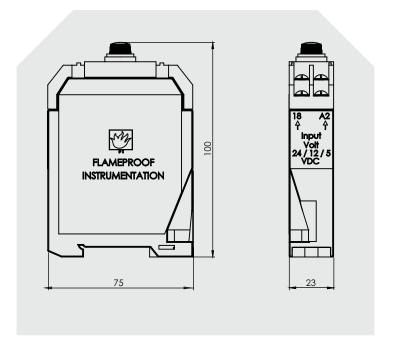

## **Intrinsically safe Zener Barrier / Power supply 12 VDC**

|               | SALIENT FEATURES                                         |
|---------------|----------------------------------------------------------|
| Aux. Supply   | 12 VDC                                                   |
| Wattage       | 1.4 Watt max.                                            |
| Output supply | Intrinsically safe 12 VDC @ 117mA                        |
| Moc           | ABS , engineering plastic                                |
| Weight        | 100 gm aprox.                                            |
| Terminals     | Up to 2.5 sqmm.                                          |
| Mounting      | Din rail type                                            |
| Gas group     | IIA, IIB, IIC Zone 1 & Zone 2                            |
| Application   | Intrinsically safe field devices                         |
|               | [eg. Intrinsically safe Smoke detector / Heat detector ] |

## **Intrinsically safe Zener Barrier / Power supply 24 VDC**

|               | SALIENT FEATURES                                         |
|---------------|----------------------------------------------------------|
| Aux. Supply   | 24 VDC                                                   |
| Wattage       | 2 Watt max.                                              |
| Output supply | Intrinsically safe 24 VDC @ 45mA                         |
| Мос           | ABS , engineering plastic                                |
| Weight        | 100 gm aprox.                                            |
| Terminals     | Up to 2.5 sqmm.                                          |
| Mounting      | Din rail type                                            |
| Gas group     | IIA, IIB, IIC Zone 1 & Zone 2                            |
| Application   | Intrinsically safe field devices                         |
|               | [eg. Intrinsically safe Smoke detector / Heat detector ] |