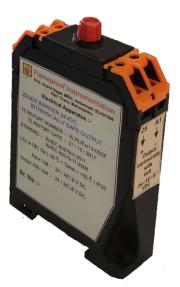

## **Intrinsically safe Zener Barrier / Power supply 12 VDC**

|               | SALIENT FEATURES                                         |
|---------------|----------------------------------------------------------|
| Aux. Supply   | 12 VDC                                                   |
| Wattage       | 1.4 Watt max.                                            |
| Output supply | Intrinsically safe 12 VDC @ 117mA                        |
| Moc           | ABS , engineering plastic                                |
| Weight        | 100 gm aprox.                                            |
| Terminals     | Up to 2.5 sqmm.                                          |
| Mounting      | Din rail type                                            |
| Gas group     | IIA, IIB, IIC Zone 1 & Zone 2                            |
| Application   | Intrinsically safe field devices                         |
|               | [eg. Intrinsically safe Smoke detector / Heat detector ] |

## **Intrinsically safe Zener Barrier / Power supply 24 VDC**

|               | SALIENT FEATURES                                         |
|---------------|----------------------------------------------------------|
| Aux. Supply   | 24 VDC                                                   |
| Wattage       | 2 Watt max.                                              |
| Output supply | Intrinsically safe 24 VDC @ 45mA                         |
| Мос           | ABS , engineering plastic                                |
| Weight        | 100 gm aprox.                                            |
| Terminals     | Up to 2.5 sqmm.                                          |
| Mounting      | Din rail type                                            |
| Gas group     | IIA, IIB, IIC Zone 1 & Zone 2                            |
| Application   | Intrinsically safe field devices                         |
|               | [eg. Intrinsically safe Smoke detector / Heat detector ] |