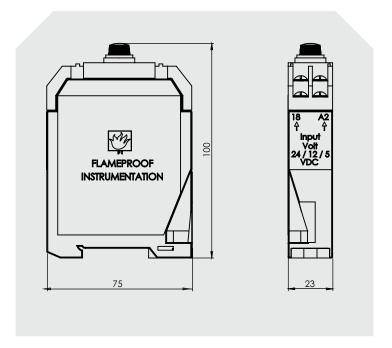

## **Intrinsically safe Zener Barrier / Power supply 12 VDC**

|               | SALIENT FEATURES                                         |
|---------------|----------------------------------------------------------|
| Aux. Supply   | 12 VDC                                                   |
| Wattage       | 1.4 Watt max.                                            |
| Output supply | Intrinsically safe 12 VDC @ 117mA                        |
| Moc           | ABS , engineering plastic                                |
| Weight        | 100 gm aprox.                                            |
| Terminals     | Up to 2.5 sqmm.                                          |
| Mounting      | Din rail type                                            |
| Gas group     | IIA, IIB, IIC Zone 1 & Zone 2                            |
| Application   | Intrinsically safe field devices                         |
|               | [eg. Intrinsically safe Smoke detector / Heat detector ] |

## **Intrinsically safe Zener Barrier / Power supply 24 VDC**

|               | SALIENT FEATURES                                         |
|---------------|----------------------------------------------------------|
| Aux. Supply   | 24 VDC                                                   |
| Wattage       | 2 Watt max.                                              |
| Output supply | Intrinsically safe 24 VDC @ 45mA                         |
| Мос           | ABS , engineering plastic                                |
| Weight        | 100 gm aprox.                                            |
| Terminals     | Up to 2.5 sqmm.                                          |
| Mounting      | Din rail type                                            |
| Gas group     | IIA, IIB, IIC Zone 1 & Zone 2                            |
| Application   | Intrinsically safe field devices                         |
|               | [eg. Intrinsically safe Smoke detector / Heat detector ] |